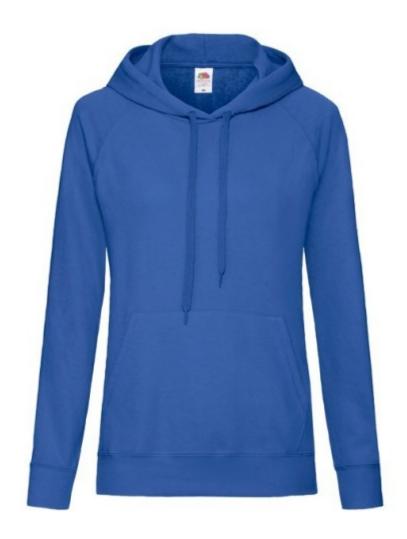

# FRUIT OF THE LOOM, LADIES LIGHTWEIGHT HOODED SWEAT, HOODED SWEATSHIRT, ROYAL BLUE, M

### **Basic informations**

Size: M

Package: 24 Length: 48.5 Width: 37.5 Height: 30

Size: M

Color: Royal blue

## **Specification**

Fruit of the Loom, Ladies Lightweight Hooded Sweat, women's hooded sweatshirt, royal blue "M. Women's hooded sweatshirt, slightly waist-high, 80% cotton and 20% polyester sweatshirt, 240gm / m2 cotton . Hooded sweatshirt, stylish, sleeveless and hooded sweatshirt. Suitable hoods in colored hooded sweatshirt. Branding: DTG, screen printing, flex, flock, embroidery